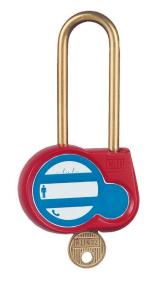

## AL-230-S...

Red safety padlock, brass shackle 70 mm, diameter 6 mm

## **Application:**

• For locking separating devices (e.g. circuit breakers) in order to prevent their operation.

## Features:

- Available with keys alike, keys different (Z) or with a key number to be defined (00).
- Marking on both sides:
- 1. On one side: French text and standard symbol.
- 2. On the other side: area for marking the user's name and coordinates.
- Padlock delivered with 2 keys.