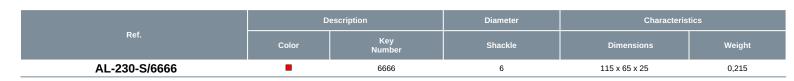

## AL-230-S...

Red safety padlock, brass shackle 70 mm, diameter 6 mm

## Features:

- Available with keys alike, keys different (Z) or with a key number to be defined (00).
- Marking on both sides:
- 1. On one side: French text and standard symbol.
- 2. On the other side: area for marking the user's name and coordinates.
- Padlock delivered with 2 keys.

Complete the reference with the chosen key number.

Example: AL-230-111 for the red padlock with the shackle H 50 mm and the identical key  $n^\circ 111.$ 

Last Modification : 04/20/2025

CATU S.A.S. - 10, Avenue Jean-Jaurès - B.P.2 - 92222 Bagneux Cedex France Phone : +33 1 42 31 46 00 - Fax : +33 1 42 31 46 32