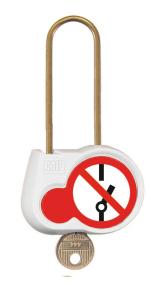

## Locking padlock, brass shackle diameter 4 mm

## **Application:**

• For locking separating devices (e.g. circuit breakers) in order to prevent their operation.

## **Features:**

- Available with identical keys, random keys (Z) or with a key number to be defined (00).
- Marking on both sides:
- · On one side: standard symbol.
- On the other side: area for marking the user's name and coordinates.
- · Padlock delivered with 2 keys.