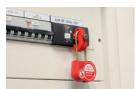

## **Application:**

• For locking separating devices (e.g. circuit breakers) in order to prevent their operation.

## **Features:**

- Available with identical keys, random keys (Z) or with a key number to be defined (00).
- Marking on both sides:
- · On one side: standard symbol.
- On the other side: area for marking the user's name and coordinates.
- · Padlock delivered with 2 keys.