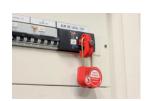

## AL-240-...

Locking padlock, brass shackle diameter 4 mm

## **Application:**

• For locking separating devices (e.g. circuit breakers) in order to prevent their operation.