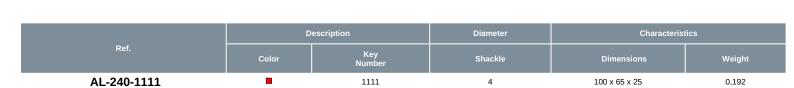

## AL-240-...

Locking padlock, brass shackle diameter 4 mm

## **Features:**

- Available with identical keys, random keys (Z) or with a key number to be defined (00).
- Marking on both sides:
- On one side: French text and standard symbol.
- On the other side: area for marking the user's name and coordinates.
- · Padlock delivered with 2 keys.
- Complete the reference with the chosen key number.

Example: AL-240-111 for the red padlock with the shackle H 50 mm and the identical key  $n^{\circ}111.$ 

Last Modification: 04/20/2025