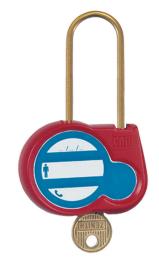

## AL-240-...

Locking padlock, brass shackle diameter 4 mm

## **Features:**

- Available with identical keys, random keys (Z) or with a key number to be defined (00).
- Marking on both sides:
- On one side: French text and standard symbol.
- On the other side: area for marking the user's name and coordinates.
- · Padlock delivered with 2 keys.
- Complete the reference with the chosen key number.