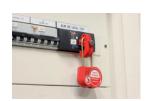

## **Application:**

• For locking separating devices (e.g. circuit breakers) in order to prevent their operation.

## **Features:**

- Available with identical keys, random keys (Z) or with a key number to be defined (00).
- Marking on both sides:
- On one side: French text and standard symbol.
- On the other side: area for marking the user's name and coordinates.
- · Padlock delivered with 2 keys.
- · Complete the reference with the chosen key number.