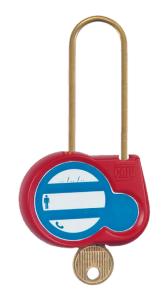

## AL-240-S-...

Locking padlock, brass shackle diameter 4 mm

## **Features:**

- Available with identical keys, random keys (Z) or with a key number to be defined (00).
- Marking on both sides:
- On one side: French text and standard symbol.
- On the other side: area for marking the user's name and coordinates.
- · Padlock delivered with 2 keys.
- · Complete the reference with the chosen key number.

Example: AL-240-111 for the red padlock with the shackle H 50 mm and the identical key  $n^{\circ}111.$ 

ux Cedex France 31 46 32