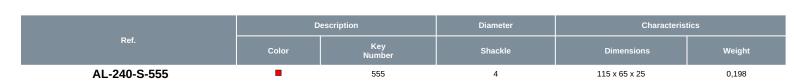

## AL-240-S-...

Locking padlock, brass shackle diameter 4 mm

## **Features:**

- Available with identical keys, random keys (Z) or with a key number to be defined (00).
- Marking on both sides:
- On one side: French text and standard symbol.
- On the other side: area for marking the user's name and coordinates.
- · Padlock delivered with 2 keys.
- · Complete the reference with the chosen key number.