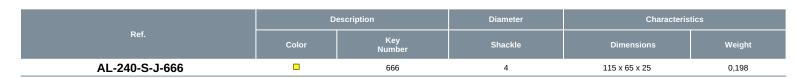

## AL-240-...

Locking padlock, brass shackle diameter 4 mm

## **Features:**

- Available with identical keys, random keys (Z) or with a key number to be defined (00).
- Marking on both sides:
- On one side: French text and standard symbol.
- On the other side: area for marking the user's name and coordinates.
- · Padlock delivered with 2 keys.
- · Complete the reference with the chosen key number.

Example: AL-240-111 for the red padlock with the shackle H 50 mm and the identical key  $n^{\circ}111.$ 

Last Modification: 04/20/2025