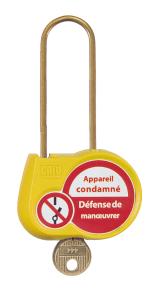

## **Features:**

- Available with identical keys, random keys (Z) or with a key number to be defined (00).
- Marking on both sides:
- On one side: French text and standard symbol.
- On the other side: area for marking the user's name and coordinates.
- · Padlock delivered with 2 keys.
- · Complete the reference with the chosen key number.