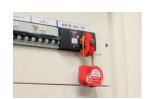

## **Application:**

• For locking separating devices (e.g. circuit breakers) in order to prevent their operation.