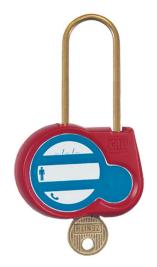

## Locking padlock, brass shackle diameter 4 mm

## **Features:**

- Available with identical keys, random keys (Z) or with a key number to be defined (00).
- Marking on both sides:
- On one side: French text and standard symbol.
- On the other side: area for marking the user's name and coordinates.
- · Padlock delivered with 2 keys.
- Complete the reference with the chosen key number.