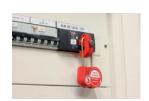

## **Application:**

• For locking separating devices (e.g. circuit breakers) in order to prevent their operation.