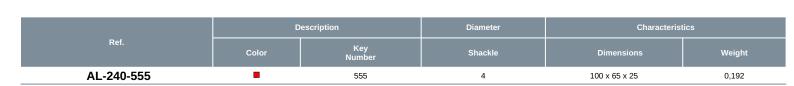

## AL-240-...

## **Features:**

- Available with identical keys, random keys (Z) or with a key number to be defined (00).
- Marking on both sides:
- On one side: French text and standard symbol.
- On the other side: area for marking the user's name and coordinates.
- · Padlock delivered with 2 keys.
- Complete the reference with the chosen key number.

Example: AL-240-111 for the red padlock with the shackle H 50 mm and the identical key  $n^{\circ}111.$ 

Last Modification: 04/20/2025