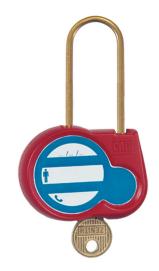

## **Features:**

- Available with identical keys, random keys (Z) or with a key number to be defined (00).
- Marking on both sides:
- On one side: French text and standard symbol.
- On the other side: area for marking the user's name and coordinates.
- · Padlock delivered with 2 keys.
- · Complete the reference with the chosen key number.

Example: AL-240-111 for the red padlock with the shackle H 50 mm and the identical key  $n^{\circ}111.$ 

Last Modification: 04/20/2025