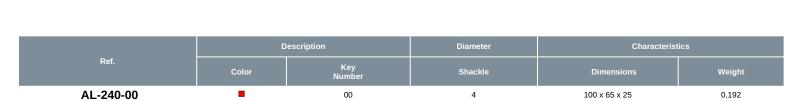

## AL-240-...

Locking padlock, brass shackle diameter 4 mm

## **Application:**

• For locking separating devices (e.g. circuit breakers) in order to prevent their operation.

## **Features:**

- Available with identical keys, random keys (Z) or with a key number to be defined (00).
- Marking on both sides:
- On one side: French text and standard symbol.
- On the other side: area for marking the user's name and coordinates.
- · Padlock delivered with 2 keys.
- · Complete the reference with the chosen key number.

Example: AL-240-111 for the red padlock with the shackle H 50 mm and the identical key  $n^{\circ}111.$ 







Last Modification: 04/20/2025