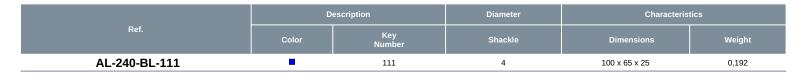

## AL-240-BL-...

Locking padlock, brass shackle diameter 4 mm

## **Features:**

- Available with identical keys, random keys (Z) or with a key number to be defined (00).
- Marking on both sides:
- · On one side: standard symbol.
- On the other side: area for marking the user's name and coordinates.
- · Padlock delivered with 2 keys.
- Complete the reference with the chosen key number.

Example: AL-240-111 for the red padlock with the shackle H 50 mm and the identical key  $n^{\circ}111.$ 

Last Modification: 04/20/2025