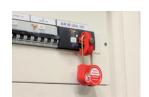

## AL-240-BL-...

Locking padlock, brass shackle diameter 4 mm

## **Application:**

• For locking separating devices (e.g. circuit breakers) in order to prevent their operation.