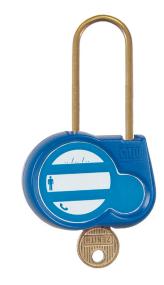

## AL-240-BL-...

Locking padlock, brass shackle diameter 4 mm

## **Features:**

- Available with identical keys, random keys (Z) or with a key number to be defined (00).
- Marking on both sides:
- · On one side: standard symbol.
- On the other side: area for marking the user's name and coordinates.
- · Padlock delivered with 2 keys.
- Complete the reference with the chosen key number.