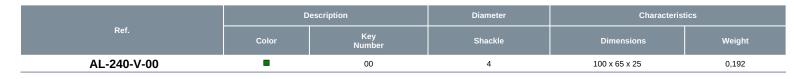

## AL-240-V-...

Locking padlock, brass shackle diameter 4 mm

## **Application:**

• For locking separating devices (e.g. circuit breakers) in order to prevent their operation.

## **Features:**

- Available with identical keys, random keys (Z) or with a key number to be defined (00).
- Marking on both sides:
- On one side: French text and standard symbol.
- On the other side: area for marking the user's name and coordinates.
- · Padlock delivered with 2 keys.
- · Complete the reference with the chosen key number.

Example: AL-240-111 for the red padlock with the shackle H 50 mm and the identical key  $n^{\circ}111.$ 







Last Modification: 04/20/2025