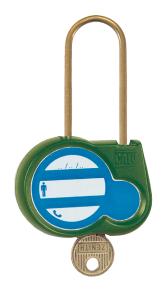

## **Features:**

- Available with identical keys, random keys (Z) or with a key number to be defined (00).
- Marking on both sides:
- On one side: French text and standard symbol.
- On the other side: area for marking the user's name and coordinates.
- · Padlock delivered with 2 keys.
- · Complete the reference with the chosen key number.

Example: AL-240-111 for the red padlock with the shackle H 50 mm and the identical key  $n^{\circ}111.$ 

Last Modification: 04/20/2025