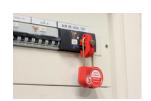

## AL-240-V-...

Locking padlock, brass shackle diameter 4 mm

## **Application:**

• For locking separating devices (e.g. circuit breakers) in order to prevent their operation.