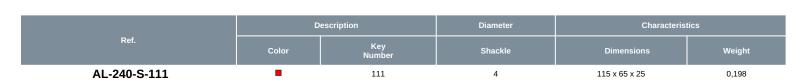

## AL-240-S-...

Locking padlock, brass shackle diameter 4 mm

## **Application:**

• For locking separating devices (e.g. circuit breakers) in order to prevent their operation.

## **Features:**

- Available with identical keys, random keys (Z) or with a key number to be defined (00).
- Marking on both sides:
- On one side: French text and standard symbol.
- On the other side: area for marking the user's name and coordinates.
- · Padlock delivered with 2 keys.
- · Complete the reference with the chosen key number.

Example: AL-240-111 for the red padlock with the shackle H 50 mm and the identical key  $n^{\circ}111.$