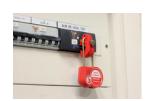

## AL-240-S-...

Locking padlock, brass shackle diameter 4 mm

## **Application:**

• For locking separating devices (e.g. circuit breakers) in order to prevent their operation.