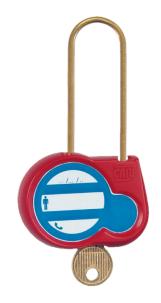

## AL-240-S-...

Locking padlock, brass shackle diameter 4 mm

## **Features:**

- Available with identical keys, random keys (Z) or with a key number to be defined (00).
- Marking on both sides:
- On one side: French text and standard symbol.
- On the other side: area for marking the user's name and coordinates.
- · Padlock delivered with 2 keys.
- · Complete the reference with the chosen key number.

Example: AL-240-111 for the red padlock with the shackle H 50 mm and the identical key  $n^{\circ}111.$ 