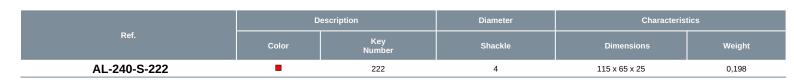

## AL-240-S-...

Locking padlock, brass shackle diameter 4 mm

## **Application:**

• For locking separating devices (e.g. circuit breakers) in order to prevent their operation.

## **Features:**

- Available with identical keys, random keys (Z) or with a key number to be defined (00).
- Marking on both sides:
- On one side: French text and standard symbol.
- On the other side: area for marking the user's name and coordinates.
- · Padlock delivered with 2 keys.
- · Complete the reference with the chosen key number.

Example: AL-240-111 for the red padlock with the shackle H 50 mm and the identical key  $n^{\circ}111.$ 







Last Modification: 04/20/2025



UID: | TID::: 05/23/2025 | SID::: 05/23/2025 | Issued: 05/23/2025 04:13:44 am