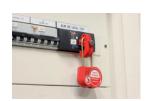

## AL-240-S-...

Locking padlock, brass shackle diameter 4 mm

## **Application:**

• For locking separating devices (e.g. circuit breakers) in order to prevent their operation.