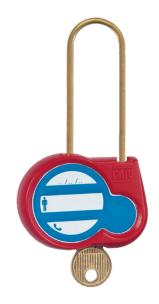

## **Features:**

- Available with identical keys, random keys (Z) or with a key number to be defined (00).
- Marking on both sides:
- On one side: French text and standard symbol.
- On the other side: area for marking the user's name and coordinates.
- · Padlock delivered with 2 keys.
- · Complete the reference with the chosen key number.