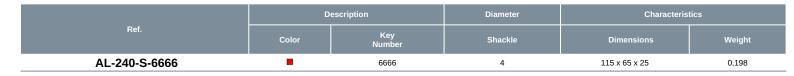

## AL-240-S-...

Locking padlock, brass shackle diameter 4 mm

## **Application:**

• For locking separating devices (e.g. circuit breakers) in order to prevent their operation.

## **Features:**

- Available with identical keys, random keys (Z) or with a key number to be defined (00).
- Marking on both sides:
- On one side: French text and standard symbol.
- On the other side: area for marking the user's name and coordinates.
- · Padlock delivered with 2 keys.
- · Complete the reference with the chosen key number.

Example: AL-240-111 for the red padlock with the shackle H 50 mm and the identical key  $n^{\circ}111.$ 







Last Modification: 04/20/2025