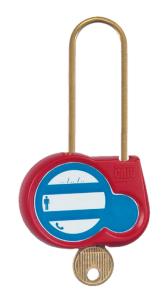

## **Features:**

- Available with identical keys, random keys (Z) or with a key number to be defined (00).
- Marking on both sides:
- On one side: French text and standard symbol.
- On the other side: area for marking the user's name and coordinates.
- · Padlock delivered with 2 keys.
- · Complete the reference with the chosen key number.