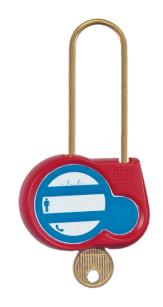

## AL-240-S-...

Locking padlock, brass shackle diameter 4 mm

## **Features:**

- Available with identical keys, random keys (Z) or with a key number to be defined (00).
- Marking on both sides:
- On one side: French text and standard symbol.
- On the other side: area for marking the user's name and coordinates.
- · Padlock delivered with 2 keys.
- · Complete the reference with the chosen key number.