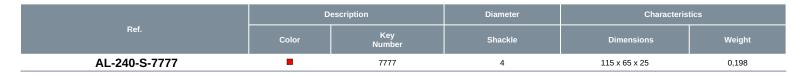

## AL-240-S-...

Locking padlock, brass shackle diameter 4 mm

## **Features:**

- Available with identical keys, random keys (Z) or with a key number to be defined (00).
- Marking on both sides:
- On one side: French text and standard symbol.
- On the other side: area for marking the user's name and coordinates.
- · Padlock delivered with 2 keys.
- · Complete the reference with the chosen key number.

Example: AL-240-111 for the red padlock with the shackle H 50 mm and the identical key  $n^{\circ}111.$ 