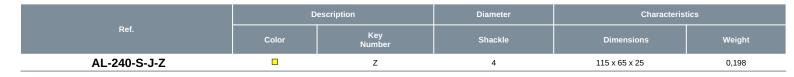

## AL-240-...

Locking padlock, brass shackle diameter 4 mm

## **Features:**

- Available with identical keys, random keys (Z) or with a key number to be defined (00).
- Marking on both sides:
- On one side: French text and standard symbol.
- On the other side: area for marking the user's name and coordinates.
- · Padlock delivered with 2 keys.
- · Complete the reference with the chosen key number.

Example: AL-240-111 for the red padlock with the shackle H 50 mm and the identical key  $n^{\circ}111.$ 

Last Modification: 04/20/2025