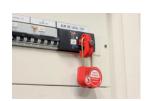

## **Application:**

• For locking separating devices (e.g. circuit breakers) in order to prevent their operation.