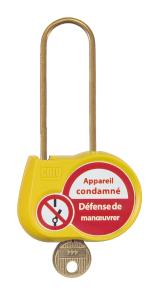

## AL-240-...

Locking padlock, brass shackle diameter 4 mm

## **Features:**

- Available with identical keys, random keys (Z) or with a key number to be defined (00).
- Marking on both sides:
- On one side: French text and standard symbol.
- On the other side: area for marking the user's name and coordinates.
- · Padlock delivered with 2 keys.
- · Complete the reference with the chosen key number.