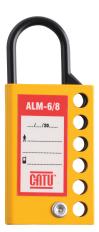

## Multiple locking device

Multiple steel locking device.

## **Application :**

- 25 mm shackle, 5mm diameter, for up to 6 padlocks.
- Allows the simultaneous locking of the same equipment by several people (up to 6 people).

## Features :

- Metal model.
- "DANGER" warning and identification label.

| Ref.    | Description | Diameter | Characteristics |        |
|---------|-------------|----------|-----------------|--------|
|         | Color       | Hole     | Dimensions      | Weight |
| ALM-6/8 |             | 8        | 115 × 40        | 0,08   |