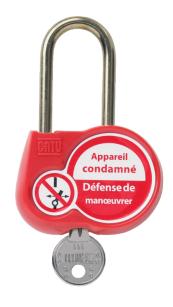

## AL-230-...

Red safety padlock, brass shackle 50 mm, diameter 6 mm

## **Application:**

• For locking separating devices (e.g. circuit breakers) in order to prevent their operation.

## **Features:**

- Available with keys alike, keys different (Z) or with a key number to be defined (00).
- · Marking on both sides:
- 1. On one side: Standard symbol.
- 2. On the other side: area for marking the user's name and coordinates.
- · Padlock delivered with 2 keys.