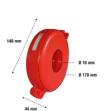

## **Caracteristics:**

- Condemner for handwheel valves, good resistance to cracking, operating temperature 90 °C max.
- Red polyurethane material.
- Inside diameters: 127 to 165 mm
- 3 padlock locking, hole Ø 9 mm
- DANGER" marking, "DO NOT TOUCH" pictogram.

| Ref.   | Description | Diameter | Characteristics |
|--------|-------------|----------|-----------------|
|        | Color       | Hole     | Weight          |
| HL-102 | •           | 9        | 0,250           |