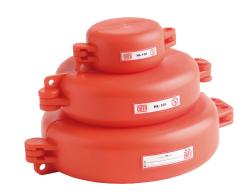

## Rotating gate valve lockout from 127 to 165 mm diameter

## Application:

• Once locked, they rotate freely around the hand wheel and prevent the valve wheel from being turned.