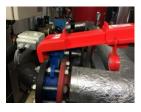

## HL-20.

Adjustable quarter turn ball valve lockout, size 340 x 280 x 85 mm

## **Application :**

- For locking quarter-turn type valves.
- · Completely locks the valve and thus prevents operation.