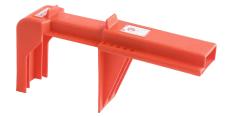

## HL-20.

Adjustable quarter turn ball valve lockout, size 340 x 280 x 85 mm

## **Caracteristics :**

- Material: Red polyurethane. (maximum operating temperature + 90°C).
- Allows padlocking.
- Adjustable from 50,8 to 203,20 mm
- Number of holes: 12
- "DANGER" marking.

| Ref.   | Description | Diameter | Characteristics |
|--------|-------------|----------|-----------------|
|        | Color       | Hole     | Weight          |
| HL-202 |             | 9        | 0,580           |