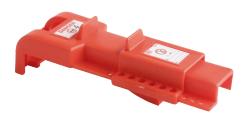

## Universal quarter turn ball valve lockout

## **Application :**

- For locking quarter-turn type valves.
- · Completely locks the valve and thus prevents operation.

## **Caracteristics :**

- Material: Red polyurethane. (maximum operating temperature + 90°C).
- Allows padlocking.Adjustable from 95 to 255 mm
- Number of holes: 9
- "DANGER" marking.

| Ref.   | Description | Diameter | Characteristics |
|--------|-------------|----------|-----------------|
|        | Color       | Hole     | Weight          |
| HL-203 |             | 9        | 0,285           |