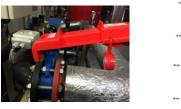

## **Application :**

- For locking quarter-turn type valves.
- · Completely locks the valve and thus prevents operation.