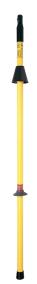

## Pértiga aislante con campana de protección

## **Utilización:**

- Pértiga estándar para equipo de puesta a tierra y en cortocircuito.
- Campana de protección para uso bajo lluvia.

## Características:

• Campana aislante de policarbonato resistente a choques eléctricos - Ø 100 mm, altura 90 mm.

## Composición:

• Incluye soporte mural CI-10-D.

| CF-5-90-E 2000 E 1,55 36 | Referencia | Longitud (mm) | Equipamiento | Peso (kg) | Diámetro del tubo (mm) |
|--------------------------|------------|---------------|--------------|-----------|------------------------|
| ·                        | CF-5-90-E  | 2000          | E            | 1,55      | 36                     |