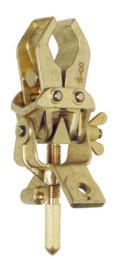

## MT-814-.

Earthing and short-circuiting clamp. Icc 14,5 kA/1s

## Application:

- · Clamp for installation at variable angles.
- Icc 14.5 kA/1s.

## Features:

- Clamp with rotation at 180 degrees in 1 axis.
- Capacity MT8142: rounds from 5 to 28 mm.
- Capacity MT8143: rounds from 18 to 33 mm.
- Equipped with a 12 m hexagonal tip on "C" type flat bars.
- With ball brake system preventing the clamp from rotating during installation.
- Connection range for lug.
- Material : Copper / aluminium.

| Ref      | Fitting |
|----------|---------|
| MT-814/3 | С       |

 $\label{eq:uid} \mbox{UID}: \mbox{| TID}: :: 09/11/2025 \mbox{| SID}: :: 09/11/2025 \mbox{| Issued}: 09/11/2025 \mbox{| 05:22:27 pm}$ 