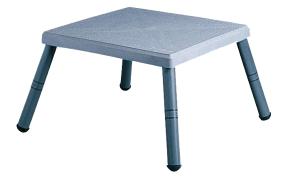

## **Application:**

- · Insulating platform to isolate the operator from the earth potential.
- For indoor use.

## Features:

- 520 x 520 mm, moulded, non-slip insulating tray with marking area.
- · Removable insulating feet with rubber tips.
- Height: 515 mm.
- Operating voltage: 63 kV.

| Reference | Dimensions (mm) | Height | Operating Voltage AC | Weight (kg) |
|-----------|-----------------|--------|----------------------|-------------|
| CT-7-63   | 515 x 520x 520  | 515    | 63 000 V             | 3,5         |