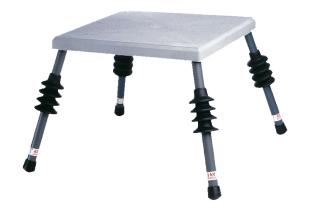

## Insulating platform for outdoor use

## **Application:**

- Insulating platform to protect the operator from the earth potential.
- For outdoor use.

## **Specifications:**

- 520 mm x 520 mm, moulded, non-slip insulating surface with marking area.
- Removable insulating legs with rubber tips and insulating rain-skirts to extend the creepage distance.
- Max. working load: 100 daN.

| Reference | Dimensions (mm) | Height | Operating Voltage AC | Weight (kg) |
|-----------|-----------------|--------|----------------------|-------------|
| CT-9-25   | 520 x 520 x 360 | 360    | 24 000 V             | 6           |