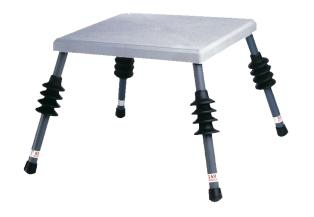

## Insulating platform for outdoor use

## **Application:**

- Insulating platform to protect the operator from the earth potential.
- For outdoor use.

## **Specifications:**

- 520 mm x 520 mm, moulded, non-slip insulating surface with marking area.
- Removable insulating legs with rubber tips and insulating rain-skirts to extend the creepage distance.
- Max. working load: 100 daN.

| Reference | Dimensions (mm) | Height | Operating Voltage AC | Weight (kg) |
|-----------|-----------------|--------|----------------------|-------------|
| CT-9-45   | 520 x 520 x 435 | 435    | 45 000 V             | 6,5         |