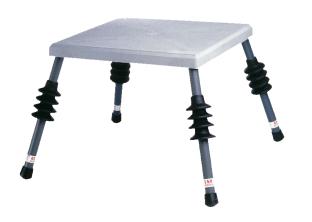

## CT-9-..

Insulating platform for outdoor use 90 kV, class 6, height 515 mm, 4 rain-skirts by leg.

## **Application:**

- · Insulating platform to protect the operator from the earth potential.
- For outdoor use.

## **Specifications:**

- 520 mm x 520 mm, moulded, non-slip insulating surface with marking area.
- Removable insulating legs with rubber tips and insulating rain-skirts to extend the creepage distance.
- Max. working load: 100 daN.

| Reference | Dimensions (mm) | Height | Operating Voltage AC | Weight (kg) |
|-----------|-----------------|--------|----------------------|-------------|
| CT-9-63   | 520 x 520 x 515 | 515    | 90 000 V             | 7           |