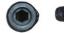

Telescopic insulating stick, extended length 7,8 m, max voltage 690 kV, end-fitting C

## **Features:**

- Material: insulating tube made of epoxy resin, glass fiber reinforced.
- Locking of each section by push button, in folded and extended positions.
- Compliant to IEC 61235.
- Extended length range: 5 10,75 m.