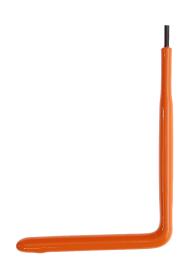

## Insulated L-shaped allen key, 3mm

## **Application :**

- 3mm hex key, also known as an Allen Key, is L shaped (90 degrees) with a 6-sided hexagonal tip, used to loosen hex socket screws or bolts.
- · Insulated hex key for live working at low voltage

## Features :

- Maximum operating voltage: 1 000 V AC 1 500 V DC
- Orange PVC insulation
- 6 sided male fitting
- L shaped and bent to 90°
- Permanent laser marking to stop fading throughout the lifetime of the product via wear and tear.
- · Each product has a batch number for traceability