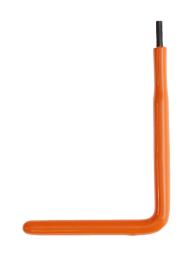

## Insulated L-Shaped Allen Key, 4mm

## **Application :**

- 4mm hex key, also known as an Allen Key, is L shaped (90 degrees) with a 6-sided hexagonal tip, used to loosen hex socket screws or bolts.
- · Insulated hex key for live working at low voltage

## Features :

- Maximum operating voltage: 1 000 V AC 1 500 V DC
- Orange PVC insulation
- 6 sided male fitting
- L shaped and bent to 90°
- Permanent laser marking to stop fading throughout the lifetime of the product via wear and tear.
- · Each product has a batch number for traceability