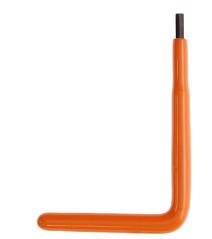

## MO-699..

Insulated L-Shaped Allen Key, 6mm

## **Application:**

- 6mm hex key, also known as an Allen Key, is L shaped (90 degrees) with a 6-sided hexagonal tip, used to loosen hex socket screws or bolts.
- Insulated hex key for live working at low voltage

## Features:

- Maximum operating voltage: 1 000 V AC 1 500 V DC
- Orange PVC insulation
- 6 sided male fitting
- L shaped and bent to 90°
- · Permanent laser marking to stop fading throughout the lifetime of the product via wear and tear.
- · Each product has a batch number for traceability