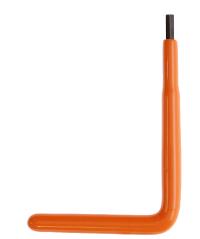

## MO-699..

Insulated L-Shaped Allen Key, 6mm

## **Application:**

- 6mm hex key, also known as an Allen Key, is L shaped (90 degrees) with a 6-sided hexagonal tip, used to loosen hex socket screws or bolts.
- · Insulated hex key for live working at low voltage

## Features:

- Maximum operating voltage: 1 000 V AC 1 500 V DC
- Orange PVC insulation
- 6 sided male fitting
- L shaped and bent to 90°
- Permanent laser marking to stop fading throughout the lifetime of the product via wear and tear.
- · Each product has a batch number for traceability