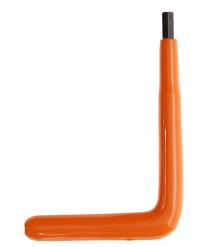

## MO-699..

Insulated L-Shaped Allen Key, 8mm

## **Application:**

- 8mm hex key, also known as an Allen Key, is L shaped (90 degrees) with a 6-sided hexagonal tip, used to loosen hex socket screws or bolts.
- Insulated hex key for live working at low voltage

## Features:

- Maximum operating voltage: 1 000 V AC 1 500 V DC
- Orange PVC insulation
- 6 sided male fitting
- L shaped and bent to 90°
- · Permanent laser marking to stop fading throughout the lifetime of the product via wear and tear.
- · Each product has a batch number for traceability