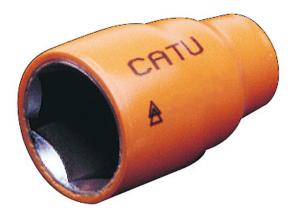

## MO-6930..

6 sided female socket 3/8"

## Features:

- Orange PVC insulation.
- Maximum operating voltage: 1000 V AC 1500 V DC.
  Square drive 3/8" (9,52 mm).
  6 sided female fitting.

| Ref      | Length (mm) | Weight (kg) | Voltages for use           |                            |         |
|----------|-------------|-------------|----------------------------|----------------------------|---------|
|          |             |             | Operating<br>Voltage<br>AC | Operating<br>Voltage<br>DC | Profile |
| MO-69311 | 44          | 0.031       | 1 000 V                    | 1 500 V                    | 11 mm   |