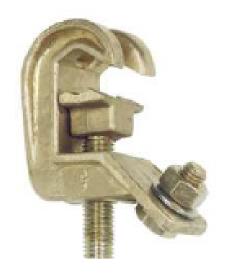

## MALT/CC clamps for fixed points. Icc 40 kA/1s

## **Application :**

- MALT/CC clamps for fixed points.
- Icc: 40 kA/1s.

## Features :

- Copper/aluminium body.
- · Capacity: fixed point with diameter 25 and 30 mm according to the reference; round with diameter 10 to 25 mm; flat up to 25 mm.
- Equipped with insulating handle, C end or E end depending on the reference.

| Ref        | Fitting | ICC (kA/1s) | Capacity                                                                                                              |
|------------|---------|-------------|-----------------------------------------------------------------------------------------------------------------------|
| MT-1921-C1 | С       | 40          | fixed point with diameter 25 and 30 mm according to the reference; round with diameter 10 to 25 mm; flat up to 25 mm. |