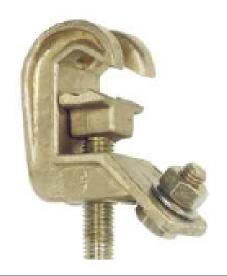

## **Application :**

- MALT/CC clamps for fixed points.
- Icc: 40 kA/1s.

## Features :

- Copper/aluminium body.
- Capacity: fixed point with diameter 25 and 30 mm according to the reference; round with diameter 10 to 25 mm; flat up to 25 mm.
- Equipped with insulating handle, C end or E end depending on the reference.

| Ref        | Fitting | ICC (kA/1s) | Capacity                                                                                                              |
|------------|---------|-------------|-----------------------------------------------------------------------------------------------------------------------|
| MT-1921-E1 | Е       | 40          | fixed point with diameter 25 and 30 mm according to the reference; round with diameter 10 to 25 mm; flat up to 25 mm. |