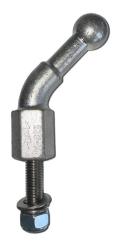

## Fixed points sphere Ø 25 mm. Icc 30 kA/1s

## **Application :**

- Fixed points for connection with MALT/CC systems.
- Icc: 30 kA/1s.
- Allows the creation of clearly visible and accessible points dedicated to the installation of MALTs.

## Features :

- Material: tinned copper.
- · 24 mm hexagonal base on flat surfaces.
- Threaded hole M12 or threaded rod M12, depending on the references, for fixing on support.
- They allow the MALTs to be installed at variable angles.