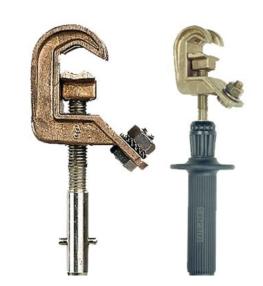

## MT-1911..

MALT/CC clamps for fixed points. Icc 20 kA/1s

## **Application:**

- · MALT/CC clamps for fixed points.
- Icc: 20 kA/1s.

## Features:

- Copper/aluminium body.
- · Capacity: fixed point with diameter 20 and 25 mm according to the reference; round with diameter 5 to 20 mm; flat up to 20 mm.
- Equipped with insulating handle, C end or E end depending on the reference.