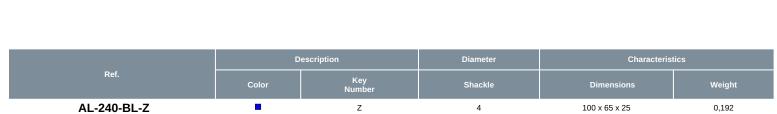

## AL-240-BL-...

Locking padlock, brass shackle diameter 4 mm

## **Application:**

• For locking separating devices (e.g. circuit breakers) in order to prevent their operation.

## **Features:**

- Available with identical keys, random keys (Z) or with a key number to be defined (00).
- Marking on both sides:
- On one side: French text and standard symbol.
- On the other side: area for marking the user's name and coordinates.
- · Padlock delivered with 2 keys.
- Complete the reference with the chosen key number.

Example: AL-240-111 for the red padlock with the shackle H 50 mm and the identical key  $n^{\circ}111.$