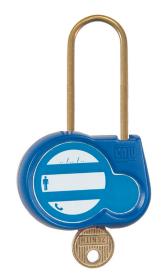

## **Features:**

- Available with identical keys, random keys (Z) or with a key number to be defined (00).
- Marking on both sides:
- On one side: French text and standard symbol.
- On the other side: area for marking the user's name and coordinates.
- · Padlock delivered with 2 keys.
- Complete the reference with the chosen key number.