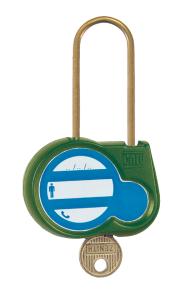

## AL-240-V-...

Locking padlock, brass shackle diameter 4 mm

## **Features:**

- Available with identical keys, random keys (Z) or with a key number to be defined (00).
- Marking on both sides:
- On one side: French text and standard symbol.
- On the other side: area for marking the user's name and coordinates.
- · Padlock delivered with 2 keys.
- Complete the reference with the chosen key number.

Example: AL-240-111 for the red padlock with the shackle H 50 mm and the identical key  $n^{\circ}111.$ 

Last Modification: 04/20/2025