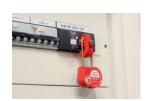

## AL-240-V-...

Locking padlock, brass shackle diameter 4 mm

## **Application:**

• For locking separating devices (e.g. circuit breakers) in order to prevent their operation.