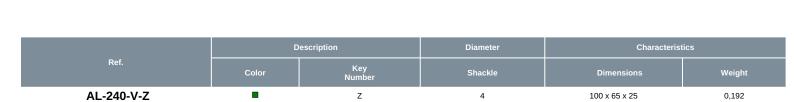

## AL-240-V-...

Locking padlock, brass shackle diameter 4 mm

## **Features:**

- Available with identical keys, random keys (Z) or with a key number to be defined (00).
- Marking on both sides:
- On one side: French text and standard symbol.
- On the other side: area for marking the user's name and coordinates.
- · Padlock delivered with 2 keys.
- Complete the reference with the chosen key number.