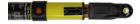

## CE-4..-.

Telescopic insulating stick, extended length 3 m, max voltage 150 kV, K end fitting (universal)

## **Features:**

- · Material: insulating tube made of epoxy resin, glass fiber reinforced.
- Foam-filled terminal tube.
- Locking by push button in folded and extended positions.
- Unfolding and folding made easier thanks to indicative arrows on each tube.
- · Hand guard.

## **Composition:**

• Delivered with wall mounted support CI-10-D.

| Ref.      | Length Folded (mm) | Length Extended (mm) | Fitting | Weight (kg) | Tube Diameter (mm) |
|-----------|--------------------|----------------------|---------|-------------|--------------------|
| CE-4-30-K | 1 800              | 3 000                | К       | 1,9         | 32                 |