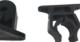

## **Features:**

- · Material: insulating tube made of epoxy resin, glass fiber reinforced.
- Foam-filled terminal tube.
- Locking by push button in folded and extended positions.
- Unfolding and folding made easier thanks to indicative arrows on each tube.
- · Hand guard.

## **Composition:**

• Delivered with wall mounted support CI-10-D.

| Ref.      | Length Folded (mm) | Length Extended (mm) | Fitting | Weight (kg) | Tube Diameter (mm) |
|-----------|--------------------|----------------------|---------|-------------|--------------------|
| CE-4-30-K | 1 800              | 3 000                | К       | 1,9         | 32                 |