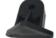

## **Features:**

- · Material: insulating tube made of epoxy resin, glass fiber reinforced.
- Foam-filled terminal tube.
- Locking by push button in folded and extended positions.
- Unfolding and folding made easier thanks to indicative arrows on each tube.
- · Hand guard.

## **Composition:**

• Delivered with wall mounted support CI-10-D.

| Ref.      | Length Folded (mm) | Length Extended (mm) | Fitting | Weight (kg) | Tube Diameter (mm) |
|-----------|--------------------|----------------------|---------|-------------|--------------------|
| CE-4-30-K | 1 800              | 3 000                | К       | 1,9         | 32                 |