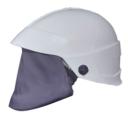

## MO-180-ARC-..

Arc Flash helmet with integrated face shield and neck protection for electrician

## Application:

 Unique patented solution by CATU to protect eyes, face and head against thermal arc hazards of an electric arc.

## Features:

- Insulating protection of the shell up to 20 kV (ANSI) and protection against mechanical shocks.
- Thermal arc protection according to both test methods:
  APC (Arc Performance Class): 2;
  - ATPV (Arc Thermal Performance Value): 14 cal/cm<sup>2</sup>.
- Face shield protection against electrical arc, fully retractable inside the shell.
- Grey face shield for a better color recognition.
- Chin-strap with 4 attachment points for comfortable ear positioning and with user friendly clip locking system.
- Adjustable size by mean of a ratchet.