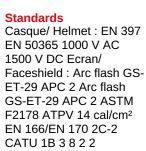

## Features:

- Insulating protection of the shell up to 20 kV (ANSI) and protection against mechanical shocks.
- Thermal arc protection according to both test methods:
  APC (Arc Performance Class): 2;
  - ATPV (Arc Thermal Performance Value): 14 cal/cm<sup>2</sup>.
- Face shield protection against electrical arc, fully retractable inside the shell.
- Grey face shield for a better color recognition.
- Chin-strap with 4 attachment points for comfortable ear positioning and with user friendly clip locking system.
- Adjustable size by mean of a ratchet.

| Reference    | Description | Size       | Protection | ATPV (cal/cm²) | Arc         |
|--------------|-------------|------------|------------|----------------|-------------|
|              | Composition |            | VLT        |                | Box<br>Test |
| MO-180-ARC12 | Helmet      | 52 - 64 cm | > 60%      | 12             | APC 2       |