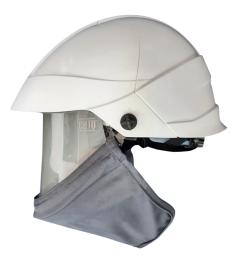

## MO-180-ARC-..

Arc Flash helmet with integrated face shield and neck protection for electrician

## Application:

 Unique patented solution by CATU to protect eyes, face and head against thermal arc hazards of an electric arc.

## Features:

- Insulating protection of the shell up to 20 kV (ANSI) and protection against mechanical shocks.
- Thermal arc protection according to both test methods:
  APC (Arc Performance Class): 2;
  - ATPV (Arc Thermal Performance Value): 14 cal/cm<sup>2</sup>.
- Face shield protection against electrical arc, fully retractable inside the shell.
- Grey face shield for a better color recognition.
- Chin-strap with 4 attachment points for comfortable ear positioning and with user friendly clip locking system.
- Adjustable size by mean of a ratchet.