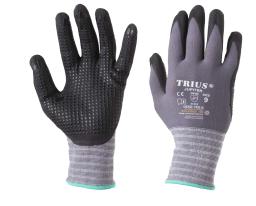

## Coated handling gloves

- · Knitted in grey polyamide, black nitrilfoam coating on palm and fingertips with additional pins for a better hanging.
- 18 000 abrasion resistance tower
- Abrasion resistance 4/4
- Cutting resistance 1/5
- · Tearing resistance: 3/4
- Puncture resistance: 1/4
- 15 gauge Dexterity: 5/5
- · Category 2