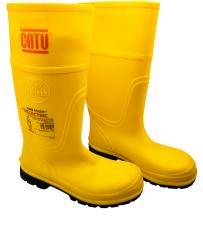

## Insulating boots class 2 (17 000 V AC), tested 20 kV

## **Application:**

- Electrical insulating boots to work safely on applications up to 17 kV, tested at 20 kV.
- Insulating boots offering increased protection against electric shocks, capable of resisting over 35 kV at the sole (3 minutes) and at 20 kV over the whole boot for up to 8 hours.
- Provides protection against step voltage.
- Comfort of use: release tab for hands-free removal, adjustable upper height, washable non-absorbent polyester lining.

## Features:

- Complies with EN 50321-1:2018, class 2 (17 000 V AC).
- Conforms to ASTM 1117 (20 kV) and ATSM 2413.
- Arc-Flash protection ATPV 40 cal/cm<sup>2</sup> according to ASTM F2621:2019.
- Colour: high visibility yellow.
- Leakage current less than 5mA at 5 kV and less than 18 mA at 20 kV.
- Non-slip vulcanised rubber sole (SRC) conforming to SATRA TM144 and EN13287.
- Anti-slip sole resistant to high heat (300° for 60 seconds).
- Oil and petrol resistant sole.
- Reinforced steel and epoxy coated tip for protection up to 200 J.
- Energy absorbing heel in compliance with EN 345 SBE and EN ISO 20345 SBE.
- 100% waterproof.
- Removable, washable insole.