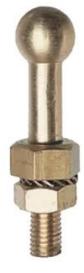

## Fixed points sphere Ø 25 mm. Icc 30 kA/1s

## **Application :**

- Fixed points for connection with MALT/CC systems.
- Icc: 30 kA/1s.
- Allows the creation of clearly visible and accessible points dedicated to the installation of MALTs.

## Features :

- Material: tinned copper.
- · 24 mm hexagonal base on flat surfaces.
- Threaded hole M12 or threaded rod M12, depending on the references, for fixing on support.
- They allow the MALTs to be installed at variable angles.