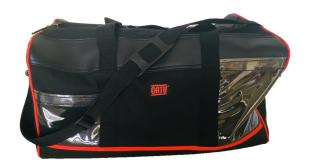

## M-87295

Transport bag for PPE and earthing equipment.  $550 \times 300 \times 300 \text{ mm}$ 

## Application:

 To store and transport material: PPE, earthing equipment, lockout devices, tools, etc.

## Features:

- Made of strong canvas.
- Reinforced bottom resistant to abrasive grounds.
- · Confortable handles.
- Adjustable shoulder strap with plastic pad.
- 2 external plastic pockets (closed by velcro) for content and bag identification.