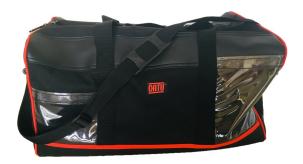

## M-87295

Transport bag for PPE and earthing equipment. 550 x 300 x 300 mm

## Features :

- Made of strong canvas.
- Reinforced bottom resistant to abrasive grounds.
- Confortable handles.
- Adjustable shoulder strap with plastic pad.
- 2 external plastic pockets (closed by velcro) for content and bag identification.