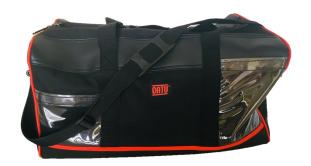

## M-87295

Transport bag for PPE and earthing equipment.  $550 \times 300 \times 300 \text{ mm}$ 

## Features:

- Made of strong canvas.
- Reinforced bottom resistant to abrasive grounds.
- Confortable handles.
- Adjustable shoulder strap with plastic pad.
- 2 external plastic pockets (closed by velcro) for content and bag identification.