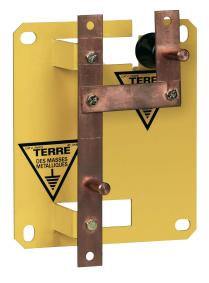

## **Application:**

 To process earth connection measurement, opening of the circuit is allowed by disconnecting the copper plate with a wrench or a screwdriver.

|   | Ref   | Description   | Fitting                          | Туре                   | Height | Width | Depth | Material        |
|---|-------|---------------|----------------------------------|------------------------|--------|-------|-------|-----------------|
|   |       | Mounting      |                                  |                        |        |       |       |                 |
| В | AR-52 | Borne Ø 12 mm | Platine métal 240 x 190 x 100 mm | Copper, metallic board | 240    | 190   | 100   | Cuivre et métal |