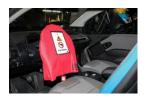

Steering wheel cover

## **Application :**

- Provides an ideal lock for steering wheel.
- Allows to display a personalized message during the lock-out procedure thanks to the transparent pocket (A5 size).