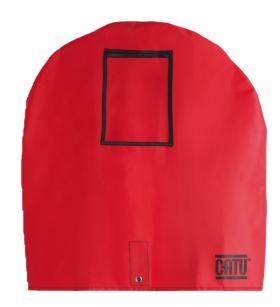

Steering wheel cover

## **Application :**

- Provides an ideal lock for steering wheel.
- Allows to display a personalized message during the lock-out procedure thanks to the transparent pocket (A5 size).

## Features :

• Strap closure at the back with metal eyelets Ø 10 mm for inserting a padlock and self-gripping part.

| Ref.      | Description | Characteristics |        |
|-----------|-------------|-----------------|--------|
|           | Color       | Dimensions      | Weight |
| ALPV-L-D  |             | 500 x 500       | 0,15   |
| ALPV-XL-D |             | 650 x 650       | 0,20   |