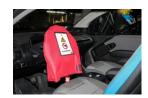

## ALPV-..-D

Locking cover for handwheel (up to Ø 62 cm)

## **Application:**

- · Provides an ideal lock for steering wheel.
- Allows to display a personalized message during the lock-out procedure thanks to the transparent pocket (A5 size).