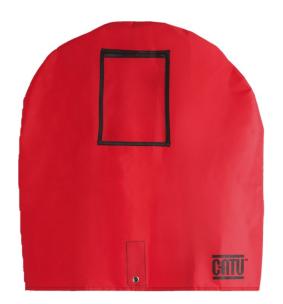

## ALPV-..-D

Locking cover for handwheel (up to Ø 62 cm)

## **Application:**

- · Provides an ideal lock for steering wheel.
- Allows to display a personalized message during the lock-out procedure thanks to the transparent pocket (A5 size).

## Features:

 Strap closure at the back with metal eyelets Ø 10 mm for inserting a padlock and self-gripping part.

| Ref.      | Description | Characteristics |        |
|-----------|-------------|-----------------|--------|
|           | Color       | Dimensions      | Weight |
| ALPV-XL-D | •           | 650 x 650       | 0,20   |