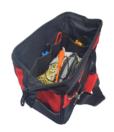

## Features:

- In resistant synthetic black and red fabric.
- Metal wire framing structure, allowing an immediate access to the bag content.
- · Numerous interior and exterior pockets for a high storage capacity.
- Foamed-filled shoulder pad and adjustable transport strap for a better comfort of use.
- Zip closure with metal slider.
- Rigid plastic abrasion-resistant bottom and ensuring great stability of the bag in the open position.