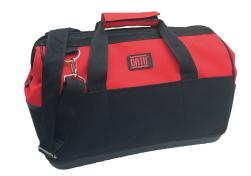

## MO-42/.

Tools bag with reinforced base. 400 x 270 x 220 mm

## Features:

- In resistant synthetic black and red fabric.
- Metal wire framing structure, allowing an immediate access to the bag content.
- · Numerous interior and exterior pockets for a high storage capacity.
- Foamed-filled shoulder pad and adjustable transport strap for a better comfort of use.
- Zip closure with metal slider.
- Rigid plastic abrasion-resistant bottom and ensuring great stability of the bag in the open position.